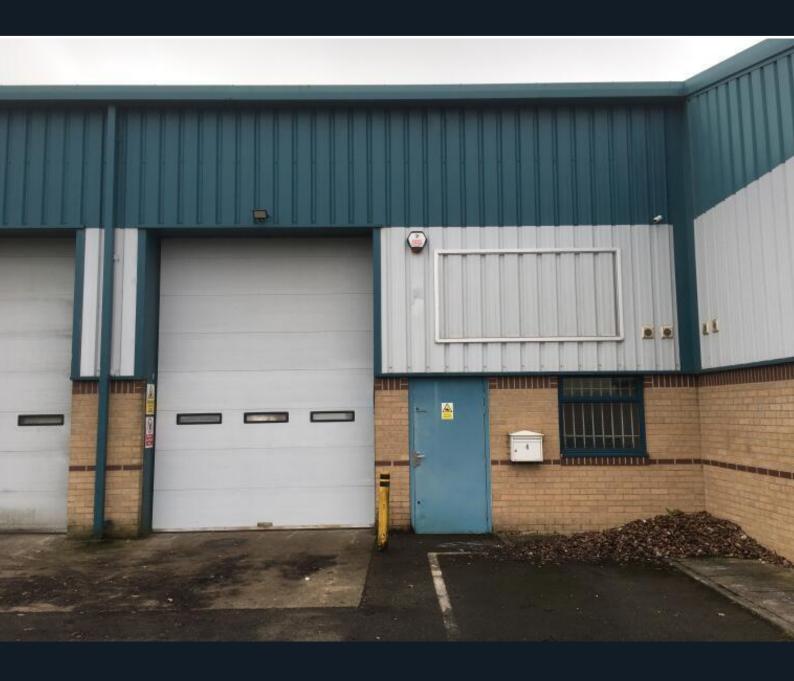

#### **DESCRIPTION**

Buccaneer Court was designed specifically for smaller businesses requiring high quality space in an attractive environment.

The units have been constructed to a high standard with fully insulated, profiled steel cladding over brickwork walls, powder coated alloy windows, insulated roller shutter doors, WC with disabled facilities and small office with storage cupboard and kitchenette.