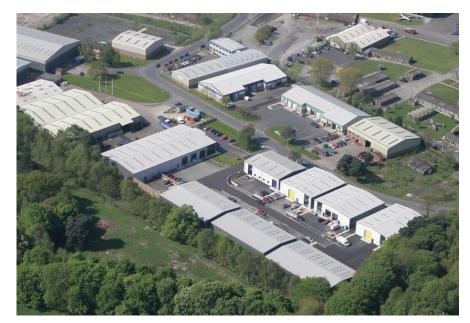

## **LOCATION**

Airfield Business Park is situated only three miles from the A64 York by-pass and offers excellent accessibility to Leeds, Hull, the A1, M62, M1 and York City Centre.

The Business Park offers an unusual and very attractive combination of low-density sites and modern buildings set in Green Belt, amongst mature, natural landscaping, creating an environment which ensures operational efficiency and a pleasant workplace for staff.