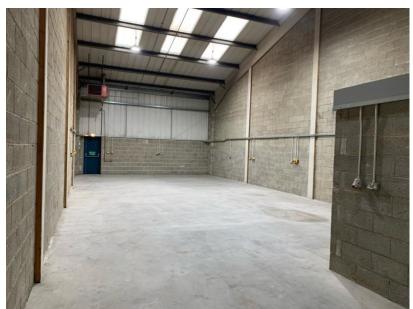

#### **DESCRIPTION**

Buccaneer Court was designed specifically for smaller businesses requiring high quality space in an attractive environment.

The units have been constructed to a high standard with fully insulated, profiled steel cladding over brickwork walls, powder coated alloy windows, insulated roller shutter doors, WC with disabled facilities and small office with storage cupboard and kitchenette.

### **ACCOMMODATION**

Gross floor area 139.4 sq m (1,500 sq ft)