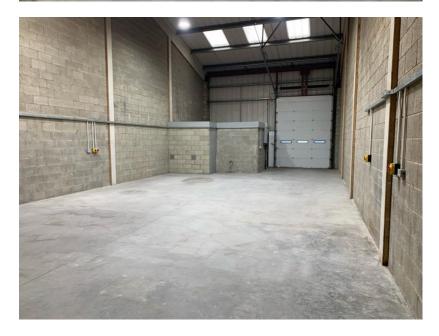

#### **DESCRIPTION**

Buccaneer Court was designed specifically for smaller businesses requiring high quality space in an attractive environment.

The units have been constructed to a high standard with fully insulated, profiled steel cladding over brickwork walls, powder coated alloy windows, insulated roller shutter doors, WC with disabled facilities and small office with storage cupboard and kitchenette.

### **ACCOMMODATION**

Gross floor area 139.4 sq m (1,500 sq ft)