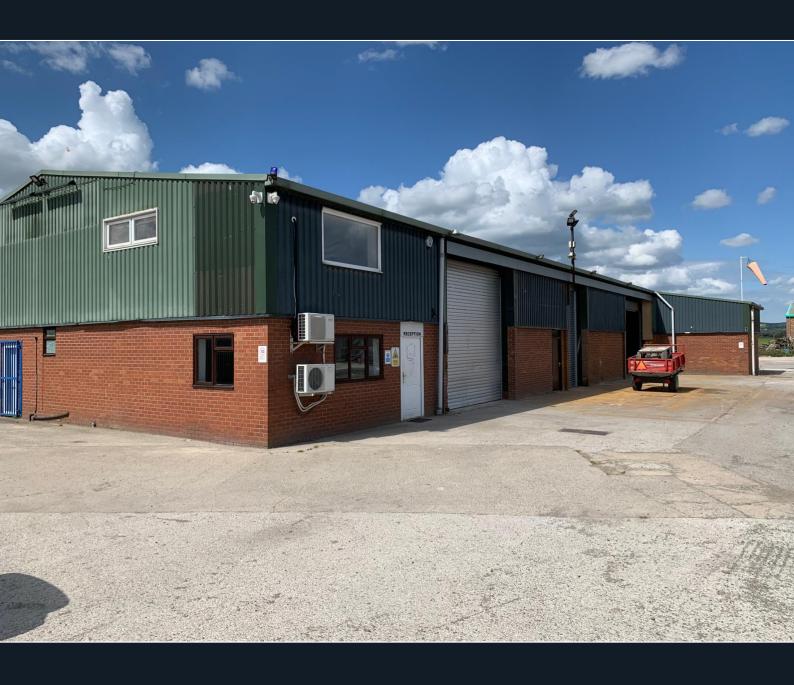

#### Description

This is a relatively modern steel framed building, with brick built lower walls and insulated steel cladding to the upper walls and roof.

There are good quality offices to one end at ground and first floor levels, three roller shutter doors to the front elevation and a small mezzanine.