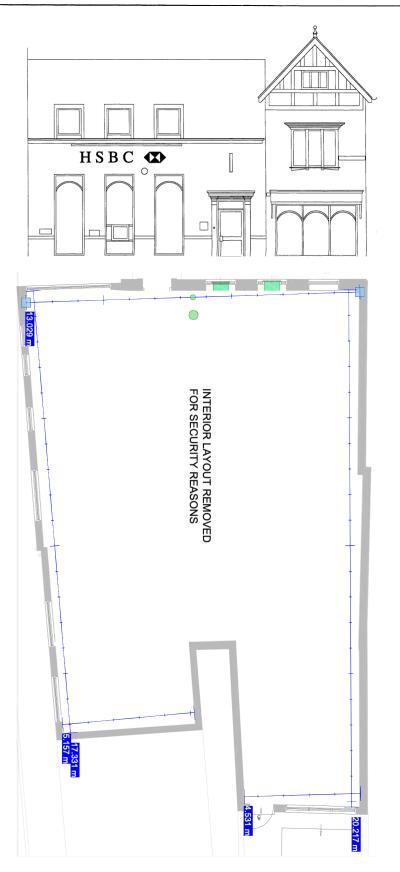

## Viewing and further information

By appointment with Briggs Burley Contact John Burley 07949 154881 jburley@briggsburley.co.uk

Overall dimensions of ground floor

Detail front section of ground floor excluding single storey rear extension

| Ground Floor | 201 sq m (2,164 sq ft) |
|--------------|------------------------|
| First Floor  | 106 sq m               |
| Second Floor | 28 sq m                |