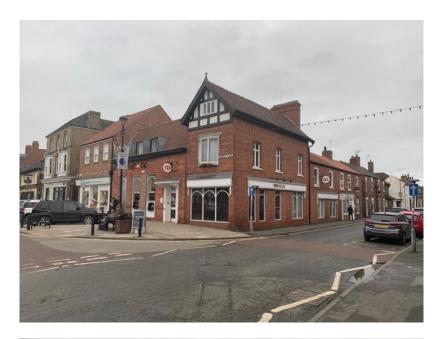

# Fo Let

One of the largest retail units in the town centre

12 Market Place Pocklington York YO42 2AR

Ground Floor 201 sq m (2,164 sq ft)

Very prominent corner unit Extensive first floor accommodation

This is a rare opportunity to acquire one of the largest units in the main retail area of the town centre. The location is also very prominent, occupying a corner site, with return frontage to Regent St.

## Description

This is a prominent, mainly two storey building, with large single storey, rear extension. There are display frontages to both Market Place and Regent St.