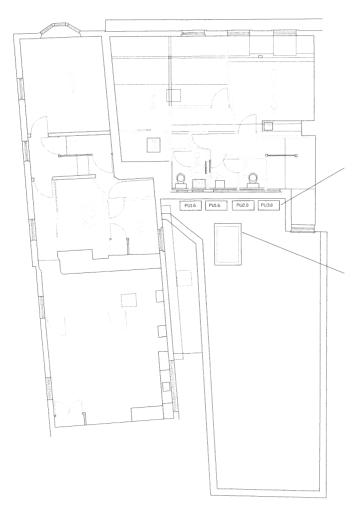

First Floor

| Ground Floor | 201 sq m (2,164 sq ft) |
|--------------|------------------------|
| First Floor  | 106 sq m               |
| Second Floor | 28 sq m                |