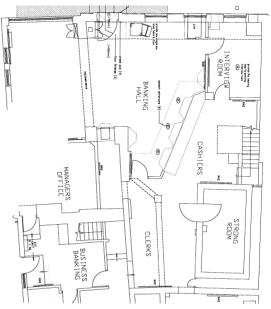

## Accommodation

The building is currently occupied as a bank, with banking hall, and offices on the ground floor and extensive offices, stores and Kitchen on the first floor. There is also storage on the second floor and a cellar under part.

## Viewing and further information

By appointment with Briggs Burley Contact John Burley 07949 154881 jburley@briggsburley.co.uk

Overall dimensions of ground floor

Detail front section of ground floor excluding single storey rear extension