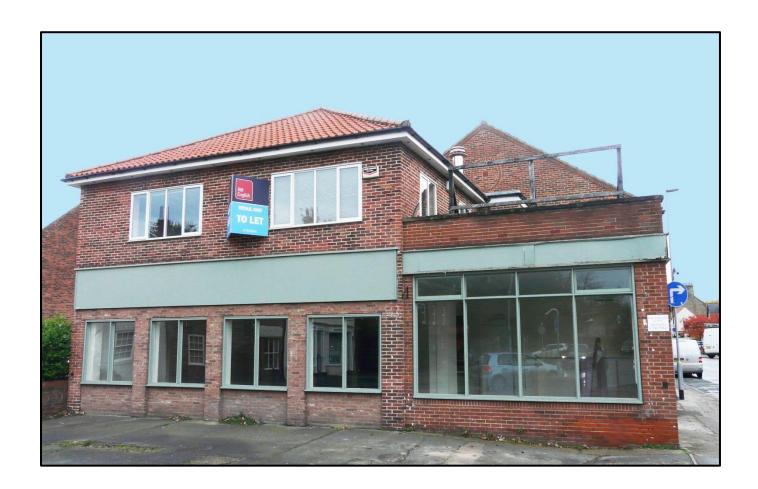

The unit occupies a prominent location on the southern edge of the town centre next to Oxfam and R M English.

On street parking is available in the immediate vicinity.

### DESCRIPTION

This is a good modern retail unit, with excellent display frontage to Railway St and Grape Lane