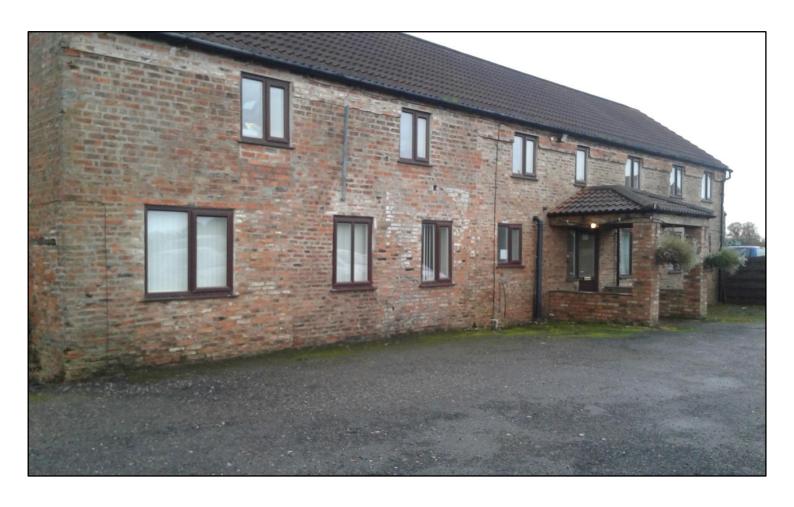

# **OFFICES TO LET**

WEST HOUSE BUSINESS CENTRE
WHELDRAKE LANE
ELVINGTON, YORK
YO41 4AZ

Office space to let

An attractive conversion of a traditional farm building has created modern office accommodation available on ground and first floor levels. The offices are conveniently located about seven miles from York City Centre, in pleasant open countryside between the villages of Elvington and Wheldrake where local amenities including shops and public houses are available. The location affords easy access to the A64 York/Leeds trunk road.

The offices are carpeted, centrally heated, double glazed, and have 'Category II' computer-friendly lighting installed. There is ample on-site car parking adjacent to the office complex.

Each individual unit in the development has its own unique size they are detailed below.